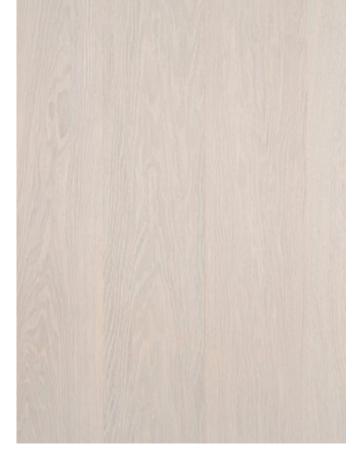

Nordic Milk applied on brushed white oak. Results will vary depending on the colour and type of your original wood floor.

## Nordic Shimmer Nordic Milk

Complexity: Easy

Topcoating: Craft Oil 2K Frost

Brushing: Optional Finish: Natural matte

White pigmented oil is massaged into your wood floor to smooth out details and bring extra luster.